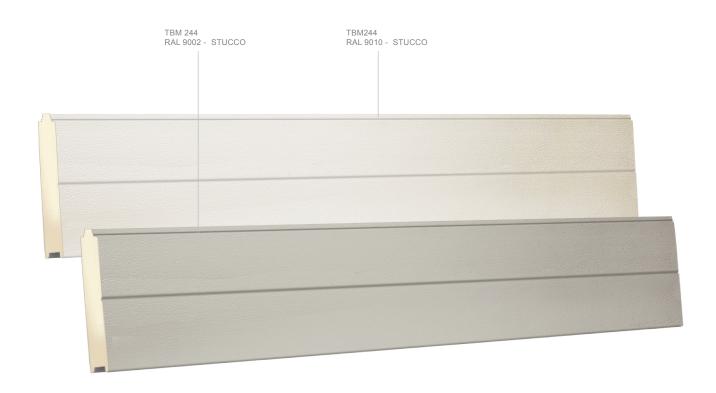

| FINISHING<br>External Face | COATING<br>External Face | TYPE<br>External Face |                |      | * Printed colours are for example only. To ensure proper colour and finishing representation, please contact TECSEDO and request a sample. |
|----------------------------|--------------------------|-----------------------|----------------|------|--------------------------------------------------------------------------------------------------------------------------------------------|
| STUCCO                     |                          |                       |                |      |                                                                                                                                            |
|                            | 25µm Polyester           | STANDARD<br>COLOURS   | RAL<br>9002    | 9010 |                                                                                                                                            |
| INTERNAL<br>FACE           |                          |                       | 25µm Polyester |      | RAL 9002 9010 Stucco Stucco                                                                                                                |