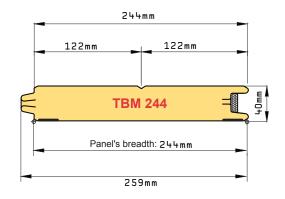

**TBM 244** 40mm (STEEL)

## TECSEDO® BASE Micro

|        | اس   |                                                                                     |                                      |
|--------|------|-------------------------------------------------------------------------------------|--------------------------------------|
| 259 mm |      | Panel Weight Weight Tolerance Ridges (Standard)  \( \lambda \frac{mW}{m \circ C} \) | 2.58 kg/m<br>±5%<br>122 mm<br><0.022 |
|        |      | K Watt<br>m °C                                                                      | 0.26                                 |
|        |      | I (ISO 717)<br>Soundproof Index (dB)                                                | 25                                   |
|        | 40 m |                                                                                     |                                      |