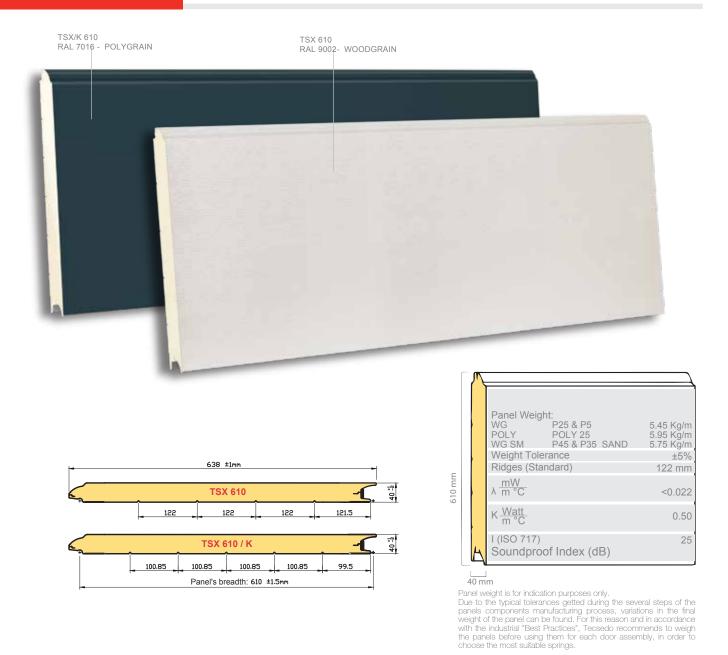

**TSX** 610 **TSX**/K 610

## TECSEDO® SAFE eXtra



\* Printed colours are for example only. To ensure proper colour and finishing representation, please contact TECSEDO and request a sample. External Face External Face External Face External Face WOODGRAIN 5µm Paintable Primer RAL 8014 RAL RAL STANDARD 9002 9010 COLOURS 25µm Polyester Other RAL colours are available on request, subject to minimum quantities RAL 9007 OTHER 7016 8017 6005 **COLOURS** 45 µm Super Poliester Multilayer HD+ V-DARK V-WENGÈ POLYGRAIN **RAL** 7016 25µm Polyammidic SANDGRAIN 35µm Super 7016 Polyester Wrinkled SMOOTH 45 µm Super Poliester Multilayer HD+ /-WENGÈ RAL RAL RAL RAL **INTERNAL** 9002 COLOURS 9002 9010 9010 25µm Polyester **FACE** Stucco Smooth Smooth Stucco