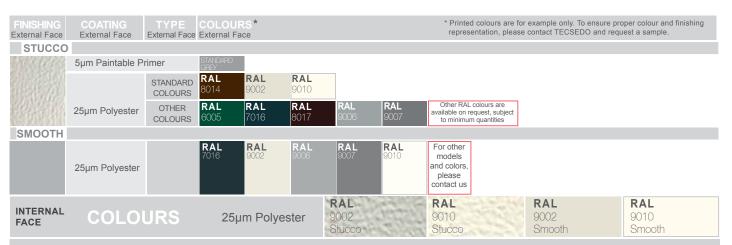

**TECSEDO<sup>®</sup> SAFE Rake TSR/K V8 610** 

**TSR** V8 610

| 一八 |                                      |           |
|----|--------------------------------------|-----------|
|    | Panel Weight:                        |           |
|    | ST SM P25 & P5                       | 5.45 Kg/m |
|    | Weight Tolerance                     | ±5%       |
|    | Ridges (Standard)                    | 122 mm    |
|    | Ridges (K Version)                   | 101 mm    |
|    | λ mW<br>Λ m°C                        | <0.022    |
|    | K Watt<br>m °C                       | 0.50      |
| Ь  | I (ISO 717)<br>Soundproof Index (dB) | 25        |