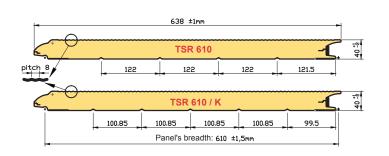

**TECSEDO<sup>®</sup> SAFE Rake TSR/K V8 610** 

**TSR** V8 610

| 一八 |                                      |           |
|----|--------------------------------------|-----------|
|    | Panel Weight:                        |           |
|    | ST SM P25 & P5                       | 5.45 Kg/m |
|    | Weight Tolerance                     | ±5%       |
|    | Ridges (Standard)                    | 122 mm    |
|    | Ridges (K Version)                   | 101 mm    |
|    | λ mW<br>Λ m°C                        | <0.022    |
|    | K Watt<br>m °C                       | 0.50      |
| Ь  | I (ISO 717)<br>Soundproof Index (dB) | 25        |

40 mm

610 mm

40 mm Panel weight is for indication purposes only. Due to the typical tolerances getted during the several steps of the panels components manufacturing process, variations in the final weight of the panel can be found. For this reason and in accordance with the industrial "best Practices", Tecsedo recommends to weigh the panels before using them for each door assembly, in order to choose the most suitable springs.