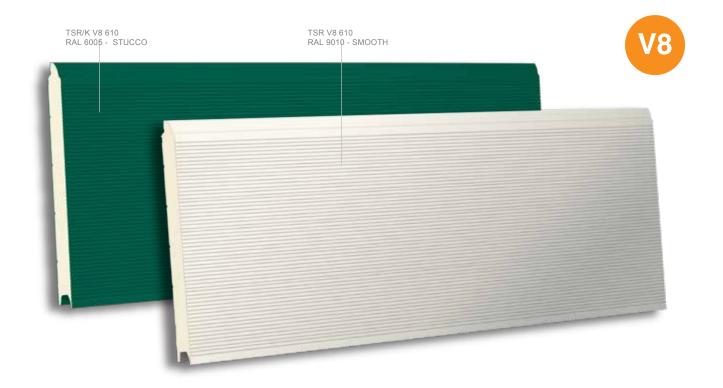

**TECSEDO<sup>®</sup> SAFE Rake TSR/K V8 610** 

**TSR** V8 610

| 一八 |                                      |           |
|----|--------------------------------------|-----------|
|    | Panel Weight:                        |           |
|    | ST SM P25 & P5                       | 5.45 Kg/m |
|    | Weight Tolerance                     | ±5%       |
|    | Ridges (Standard)                    | 122 mm    |
|    | Ridges (K Version)                   | 101 mm    |
|    | λ mW<br>Λ m°C                        | <0.022    |
|    | K Watt<br>m °C                       | 0.50      |
| Ь  | I (ISO 717)<br>Soundproof Index (dB) | 25        |