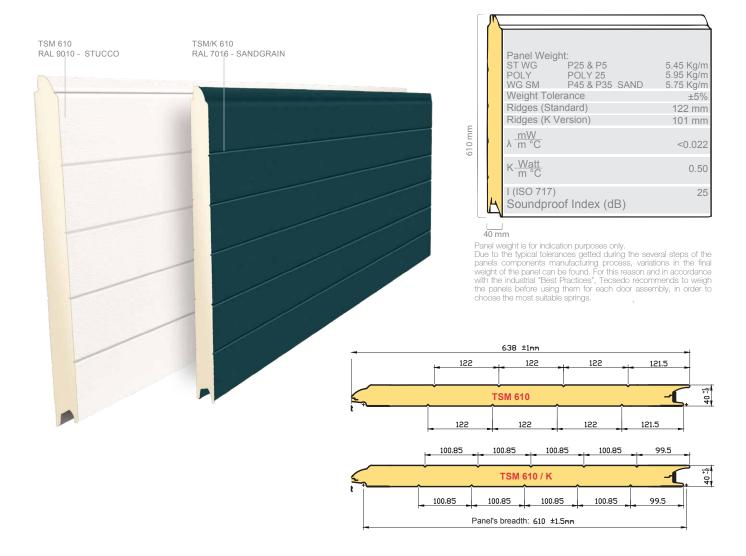

**TSM** 610 **TSM**/K 610

tecsedo

## TECSEDO<sup>®</sup> SAFE Micro



| FINISHING<br>External Face | COATING<br>External Face                   | TYPE<br>External Face | COLOUI<br>External Fa |                |             | * Printed colours are for example only. To ensure proper colour and finishing<br>representation, please contact TECSEDO and request a sample. |                                                  |                                                                                 |                       |                       |
|----------------------------|--------------------------------------------|-----------------------|-----------------------|----------------|-------------|-----------------------------------------------------------------------------------------------------------------------------------------------|--------------------