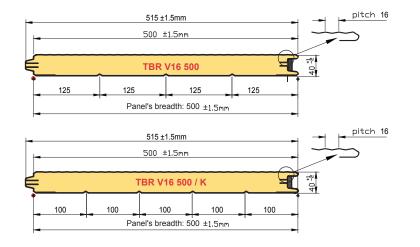

## TBR V16 500 TBR/K V16 500

## **TECSEDO<sup>®</sup> BASE Rake**

| ᅳ |                                      |           |
|---|--------------------------------------|-----------|
|   | Panel Weight:                        | 4.45 kg/m |
|   | Weight Tolerance                     | ±5%       |
|   | Ridges (Standard)                    | 125 mm    |
|   | Ridges (K Version)                   | 100 mm    |
|   | λ <u>mW</u><br>m°C                   | <0.022    |
|   | K <u>Watt</u><br>m °C                | 0.50      |
|   | l (ISO 717)<br>Soundproof Index (dB) | 25        |
|   |                                      |           |

40 mm

mm

500

Panel weight is for indication purposes only. Due to the typical tolerances getted during the several steps of the panels components manufacturing process, variations in the final weight of the panel can be found. For this reason and in accordance with the industrial "Best Practices", Tecsedo recommends to weigh the panels before using them for each door assembly, in order to choose the most suitable springs.