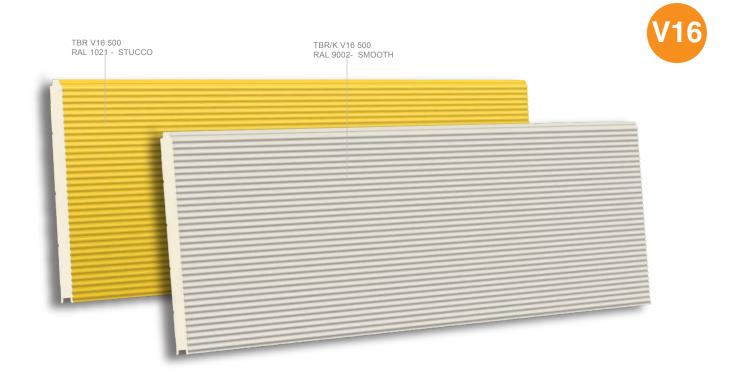

## TBR V16 500 TBR/K V16 500

## **TECSEDO<sup>®</sup> BASE Rake**





| ᅳ |                                      |           |
|---|--------------------------------------|-----------|
|   | Panel Weight:                        | 4.45 kg/m |
|   | Weight Tolerance                     | ±5%       |
|   | Ridges (Standard)                    | 125 mm    |
|   | Ridges (K Version)                   | 100 mm    |
|   | λ <u>mW</u><br>m°C                   | <0.022    |
|   | K <u>Watt</u><br>m °C                | 0.50      |
|   | l (ISO 717)<br>Soundproof Index (dB) | 25        |
|   |                                      |           |

40 mm

mm

500

Panel weight is for indication purposes only. Due to the typical tolerances getted during the several steps of the panels components manufacturing process, variations in the final weight of the panel can be fo