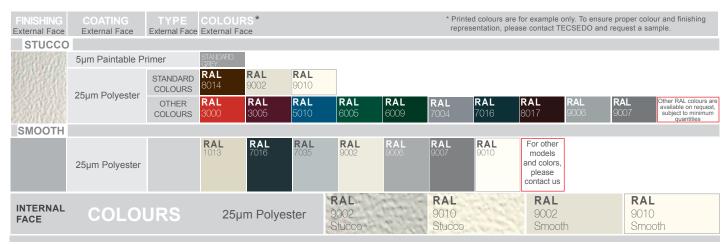

| ±5%       |
|   | Ridges (Standard)                    | 125 mm    |
|   | Ridges (K Version)                   | 100 mm    |
|   | λ <u>mW</u><br>m°C                   | <0.022    |
|   | K <u>Watt</u><br>m °C                | 0.50      |
|   | l (ISO 717)<br>Soundproof Index (dB) | 25        |
|   |                                      |           |

40 mm

mm

500

Panel weight is for indication purposes only. Due to the typical tolerances getted during the several steps of the panels components manufacturing process, variations in the final weight of the panel can be found. For this reason and in accordance with the industrial "Best Practices", Tecsedo recommends to weigh the panels before using them for each door assembly, in order to choose the most suitable springs.



TECSEDO reserves the right to make modifications or improvements to the products at any time and without prior notice, whenever they are necessary.