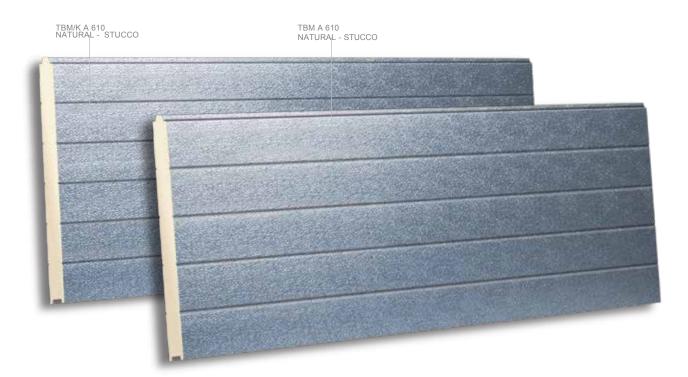

## **TBM** A 610 **TBM/KA610** 40mm (ALUMINIUM)

| FINISHING<br>External Face | COATING<br>External Face |           | COLOURS*<br>External Face |                   | * Printed colours are for example only. To ensure proper colour and finishing representation, please contact TECSEDO and request a sample. |
|----------------------------|--------------------------|-----------|---------------------------|-------------------|--------------------------------------------------------------------------------------------------------------------------------------------|
| STUCCO                     |                          |           |                           |                   |                                                                                                                                            |
| retwy c                    | Standard of<br>Mill      | ALUMINIUM | NATURAL                   |                   |                                                                                                                                            |
| INTERNAL<br>FACE           | COLOUF                   | RS        | 25µm Polyester            | NATURAL<br>Stucco |                                                                                                                                            |