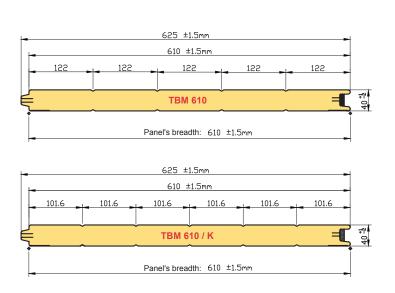

## **TECSEDO<sup>®</sup> BASE Micro**

| ጣ    |                                      |           |
|------|--------------------------------------|-----------|
|      | Panel Weight                         | 3.05 kg/m |
|      | Weight Tolerance                     | ±5%       |
|      | Ridges (Standard)                    | 122 mm    |
|      | Ridges (K Version)                   | 101 mm    |
|      | λ mW<br>m°C                          | <0.022    |
|      | K m °C                               | 0.50      |
|      | I (ISO 717)<br>Soundproof Index (dB) | 25        |
|      |                                      |           |
| 40 m | im                                   |           |

610 mm

Panel weight is for indication purposes only. Due to the typical tolerances getted during the several steps of the panels components manufacturing process, variations in the final weight of the panel can be found. For this reason and in accordance with the industrial "Best Practices", Tecsedo recommends to weigh the panels before using them for each door assembly, in order to choose the most suitable springs.