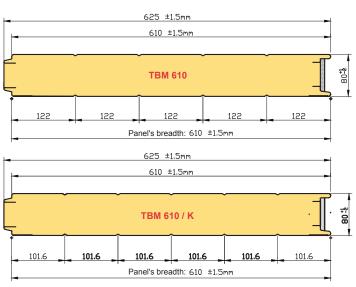

**TBM** 610 **TBM**/**K** 610 80mm (STEEL)

## TECSEDO® BASE Micro

|        | JΠ     |                                      |           |
|--------|--------|--------------------------------------|-----------|
|        |        | Panel Weight                         | 6.35 kg/m |
|        |        | Weight Tolerance                     | ±5%       |
|        |        | Ridges (Standard)                    | 122 mm    |
|        |        | Ridges (K Version)                   | 101 mm    |
| 610 mm |        | λ mW C                               | <0.022    |
| 9      |        | K Watt<br>m °C                       | 0.26      |
|        | ,      | I (ISO 717)<br>Soundproof Index (dB) | 25        |
|        | $\Box$ |                                      |           |
|        |        |                                      |           |