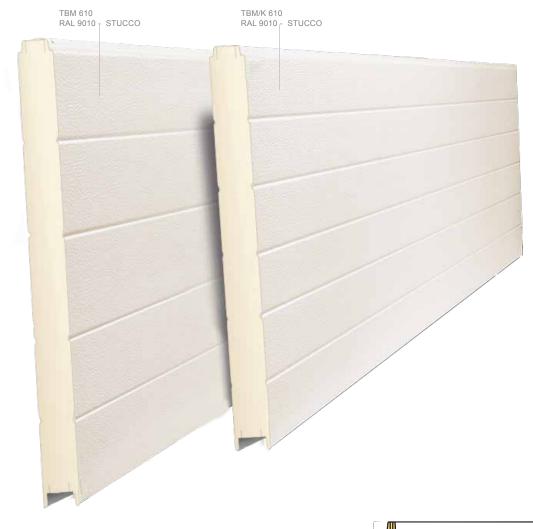

**TBM** 610 **TBM**/**K** 610 80mm (STEEL)

## TECSEDO® BASE Micro

|        | JΠ     |                                      |           |
|--------|--------|--------------------------------------|-----------|
|        |        | Panel Weight                         | 6.35 kg/m |
|        |        | Weight Tolerance                     | ±5%       |
|        |        | Ridges (Standard)                    | 122 mm    |
|        |        | Ridges (K Version)                   | 101 mm    |
| 610 mm |        | λ mW C                               | <0.022    |
| 9      |        | K Watt<br>m °C                       | 0.26      |
|        | ,      | I (ISO 717)<br>Soundproof Index (dB) | 25        |
|        | $\Box$ |                                      |           |
|        |        |                                      |           |