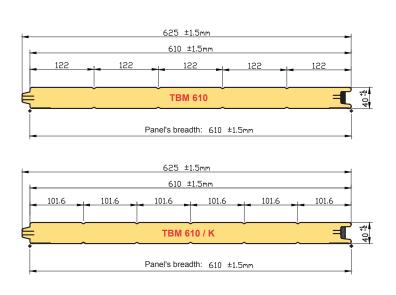

**TBM** 610 **TBM/K** 610 40mm (STEEL)

## TECSEDO® BASE Micro







Panel weight is for indication purposes only. Due to the typical tolerances getted during the several steps of the panels components manufacturing process, variations in the final weight of the panel can be found. For this reason and in accordance with the industrial "Best Practices", Teosedo recommends to weigh the panels before using them for each door assembly, in order to choose the most suitable springs.

| FINISHING<br>External Face | COATING<br>External Face |                     |                    |                    |                 |                       | * Printed colours are for example only. To ensure proper colour and finishing representation, please contact TECSEDO and request a sample. |                       |                    |