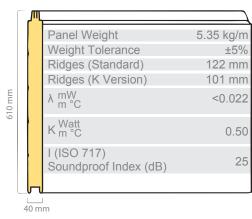

## TECSEDO® BASE Micro

Panel weight is for indication purposes only. Due to the typical tolerances getted during the several steps of the panels components manufacturing process, variations in the final weight of the panel can be found. For this reason and in accordance with the industrial "Best Practices", Teosedo recommends to weigh the panels before using them for each door assembly, in order to choose the most suitable springs.