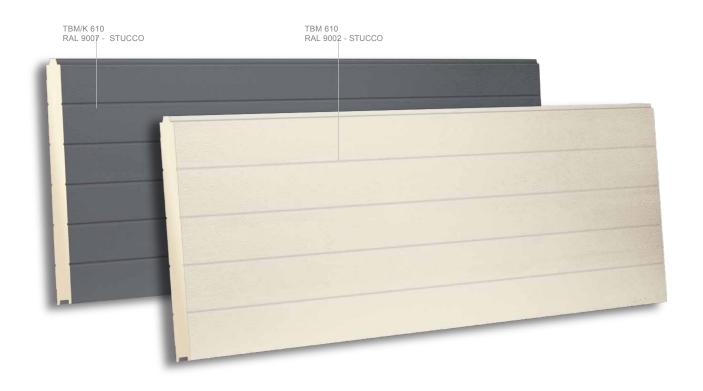

| FINISHING<br>External Face | COATING<br>External Face |                     |                    |                    |                 |                       | * Printed colours are for example only. To ensure proper colour and finishing representation, please contact TECSEDO and request a sample. |                       |                    |                                    |                             |                          |                                                                                    |
|----------------------------|--------------------------|---------------------|--------------------|--------------------|-----------------|-----------------------|--------------------------------------------------------------------------------------------------------------------------------------------|-----------------------|--------------------|------------------------------------|-----------------------------|--------------------------|------------------------------------------------------------------------------------|
| STUCCO                     | 5μm Paintable Primer     |                     | STANDARD<br>GREY   |                    |                 |                       |                                                                                                                                            |                       |                    |                                    |                             |                          |                                                                                    |
|                            | 25µm Polyester           | STANDARD<br>COLOURS | <b>RAL</b><br>8014 | <b>RAL</b><br>9002 | <b>RAL</b> 9010 |                       |                                                                                                                                            |                       |                    |                                    |                             |                          |                                                                                    |
|                            |                          | OTHER<br>COLOURS    | <b>RAL</b><br>3000 | <b>RAL</b><br>3005 | <b>RAL</b> 5010 | <b>RAL</b><br>6005    | <b>RAL</b><br>7004                                                                                                                         | <b>RAL</b><br>7016    | <b>RAL</b><br>7021 | RAL (please<br>7022 contact<br>us) | <b>RAL</b><br>8017          | <b>RAL RAL</b> 9006 9007 | Other RAL colours are<br>available on request,<br>subject to minimum<br>quantities |
|                            |                          | CORUS<br>SCALE      | MERLIN<br>GREY     | GOOSEWING<br>GREY  | ALBATROS        | OCEAN<br>BLUE         | SOLENT<br>BLUE                                                                                                                             | SARGASSO<br>BLUE      | JUNIPER<br>GREEN   | HERITAGE<br>GREEN                  | OLVE<br>GREEN<br>(RAL 6003) | MOORLAND PO<br>GREEN REL | PPY AZTEC<br>YELLOW                                                                |
| INTERNAL<br>FACE           | COLOURS                  |                     | 25μm Polyester     |                    |                 | RAL<br>9002<br>Stucco |                                                                                                                                            | RAL<br>9010<br>Stucco |                    | RAL<br>9002<br>Smoot               | :h                          | RAL<br>9010<br>Smoot     | h                                                                                  |