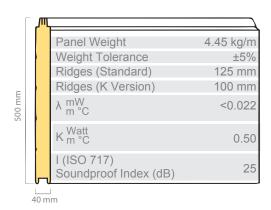

**TBM** 500 **TBM**/K 500 40mm (STEEL)

## TECSEDO® BASE Micro

Panel weight is for indication purposes only. Due to the typical tolerances getted during the several steps of the panels components manufacturing process, variations in the final weight of the panel can be found. For this reason and in accordance with the industrial "Best Practices", Tecsedo recommends to weigh the panels before using them for each door assembly, in order to choose the most suitable springs.