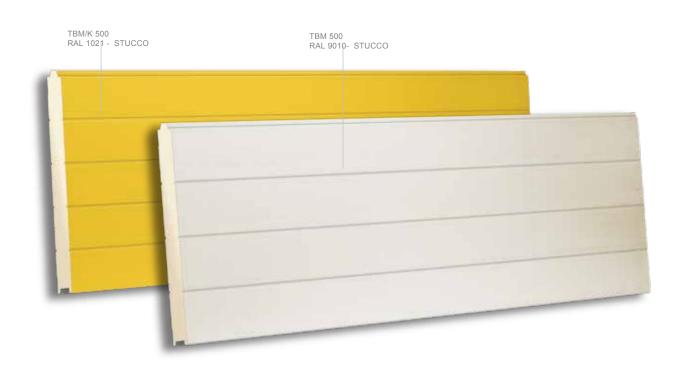

| FINISHING<br>External Face | COATING<br>External Face |                     | COLOURS* External Face |                    |                    |                       |                    |                       | * Printed colours are for example only. To ensure proper colour and finishing representation, please contact TECSEDO and request a sample. |                    |                    |                       |                                                                                    |  |
|----------------------------|--------------------------|---------------------|------------------------|--------------------|--------------------|-----------------------|--------------------|-----------------------|--------------------------------------------------------------------------------------------------------------------------------------------|--------------------|--------------------|-----------------------|------------------------------------------------------------------------------------|--|
| STUCCO                     |                          |                     |                        |                    |                    |                       |                    |                       |                                                                                                                                            |                    |                    |                       |                                                                                    |  |
| \$\$\$\$\$\$\$\$\$         | 5µm Paintable Primer     |                     | STANDARD<br>GREY       |                    |                    |                       |                    |                       |                                                                                                                                            |                    |                    |                       |                                                                                    |  |
|                            | 25µm Polyester           | STANDARD<br>COLOURS | <b>RAL</b><br>8014     | <b>RAL</b><br>9002 | <b>RAL</b><br>9010 |                       |                    |                       |                                                                                                                                            |                    |                    |                       |                                                                                    |  |
|                            | 25μm i Giyestei          | OTHER<br>COLOURS    | <b>RAL</b><br>3000     | <b>RAL</b><br>3005 | <b>RAL</b><br>5010 | <b>RAL</b><br>6005    | <b>RAL</b><br>6009 | <b>RAL</b> 7004       | <b>RAL</b><br>7016                                                                                                                         | <b>RAL</b><br>8017 | <b>RAL</b><br>9006 | <b>RAL</b><br>9007    | Other RAL colours are<br>available on request,<br>subject to minimum<br>quantities |  |
| INTERNAL<br>FACE           | COLOURS                  |                     | 25µm Polyester         |                    |                    | RAL<br>9002<br>Stucco |                    | RAL<br>9010<br>Stucco | 9002                                                                                                                                       |                    | th                 | RAL<br>9010<br>Smooth |                                                                                    |  |