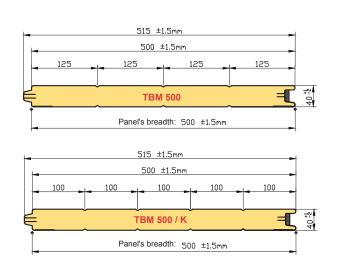

**TBM** 500 **TBM**/K 500 40mm (STEEL)

## TECSEDO® BASE Micro







Panel weight is for indication purposes only. Due to the typical tolerances getted during the several steps of the panels components manufacturing process, variations in the final weight of the panel can be found. For this reason and in accordance with the industrial "Best Practices", Tecsedo recommends to weigh the panels before using them for each door assembly, in order to choose the most suitable springs.

| FINISHING<br>External Face | COATING<br>External Face |                     | COLOURS* External Face |                    |                    |                       |                    |                       | * Printed colours are for example only. To ensure proper colour and finishing representation, please contact TECSEDO and request a sample. |                    |